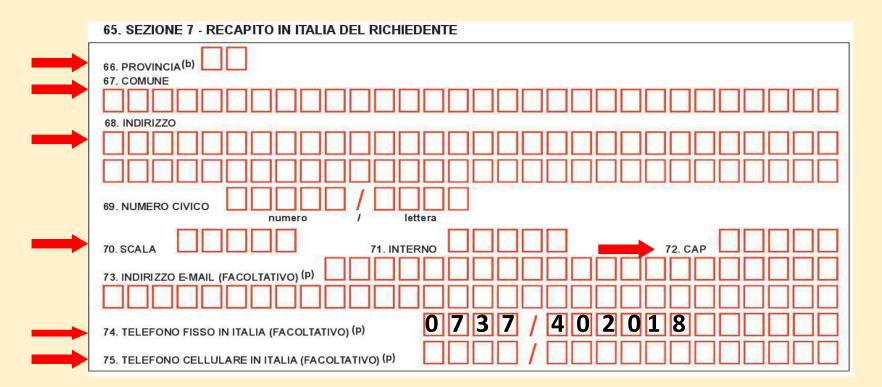

Sec. 56: starting date of the VISA

Sec. 57: expiring date of the VISA

Sec. 66: province of your residence in Italy (MC if you live in Camerino)

Sec. 67: city of your residence in Italy

Sec. 68: address of your residence in Italy

Sec. 69: house number

Sec. 72: ZIP code of the residence city in Italy (62032 if you live in Camerino)

Sec. 74: telephone number of the UNICAM Welcome Office (0737 404609-2018)

Sec. 75: your Italian mobile number (if you have)