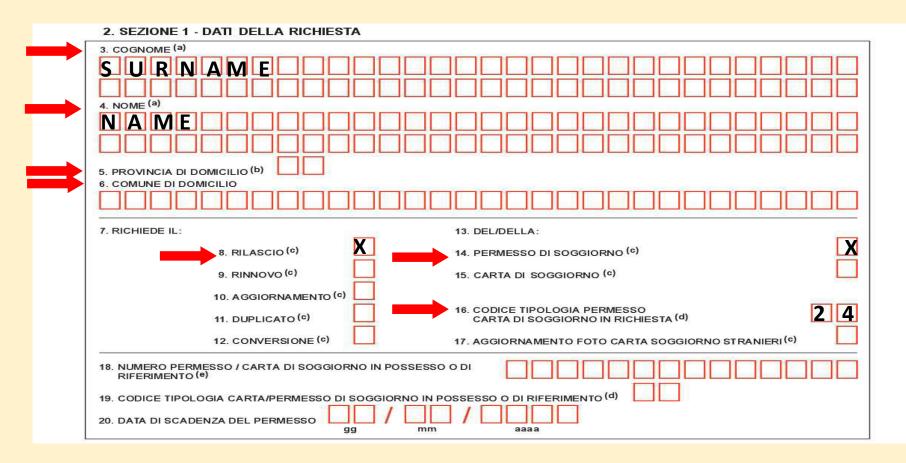

### FILL IN THE SECTIONS AS INDICATED

Sec. 3: your SURNAME as written in your passport

Sec. 4: your NAME as written in your passport

Sec. 5: province of your residence in Italy (MC if you live in Camerino)

Sec. 6: city of your residence in Italy

Sec. 25: total amount of the sheets, included the 8 of the form and ALL the attachments Sec. 28: date of submission at the Post Office Sec. 29: your signature

Sec. 31: Fiscal Code (not mandatory)
sec. 33: gender (F/M)
Sec. 34: date of birth
Sec. 35/36: CODE of your country as indicated in your passport (ie: PAK, IND..)
Sec. 38: city where you were born as indicated in your passport