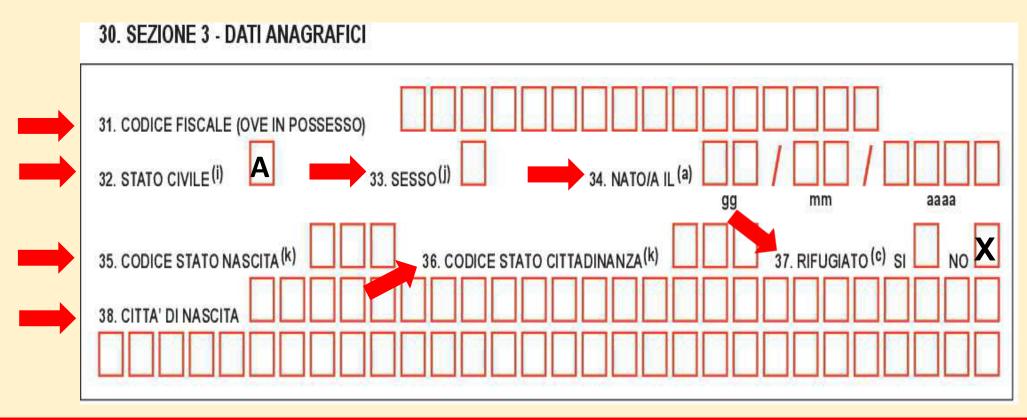

Sec. 6: city of your residence in Italy

Sec. 25: total amount of the sheets, included the 8 of the form and ALL the attachments Sec. 28: date of submission at the Post Office Sec. 29: your signature

Sec. 31: Fiscal Code (not mandatory)
sec. 33: gender (F/M)
Sec. 34: date of birth
Sec. 35/36: CODE of your country as indicated in your passport (ie: PAK, IND..)
Sec. 38: city where you were born as indicated in your passport