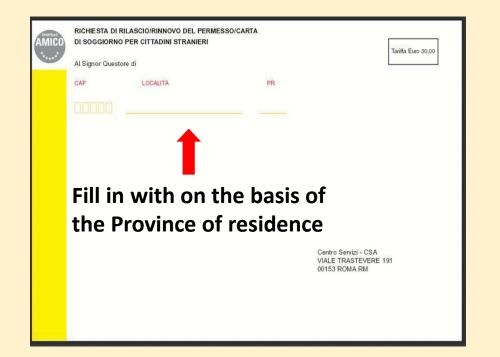

### FILL IN THE SECTIONS AS INDICATED

Sec. 3: your SURNAME as written in your passport

Sec. 4: your NAME as written in your passport

Sec. 5: province of your residence in Italy (MC if you live in Camerino)