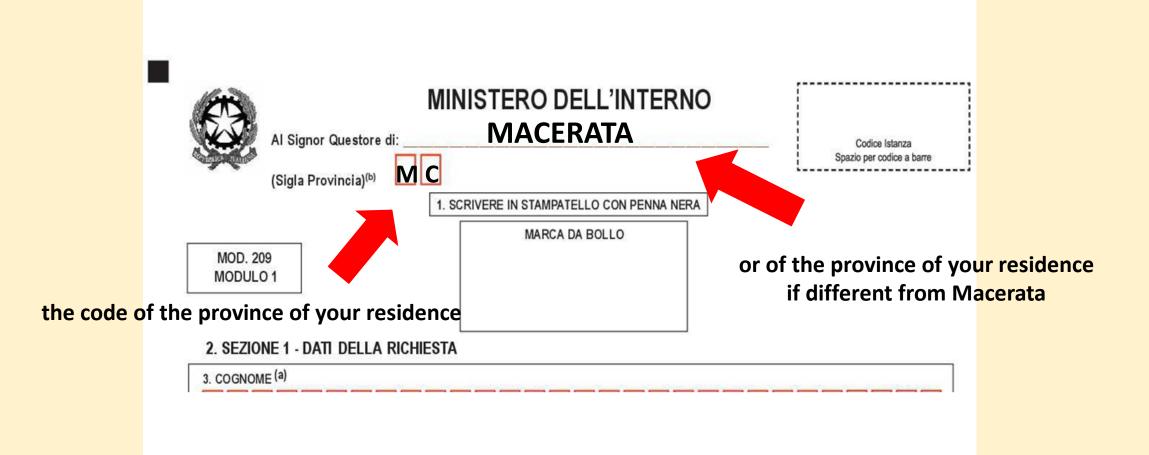

### FILL IN THE SECTIONS AS INDICATED

Sec. 3: your SURNAME as written in your passport

Sec. 4: your NAME as written in your passport

Sec. 5: province of your residence in Italy (MC if you live in Camerino)