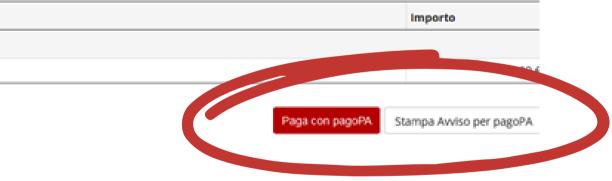

## Here you can choose how to pay your invoice

Indietro

Selecting **Paga con pagoPA** you have different options to pay online: internet banking, credit card, paypal... Selecting **Stampa Avviso per pago PA** you can print the invoice and pay it at tobacconist, bank, post office, supermarket...