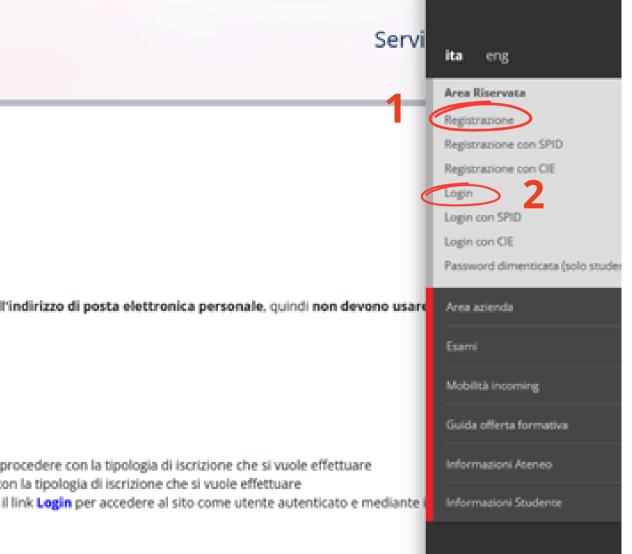

### The first step for the preliminary evaluation of your curriculum, is the **registration** in our portal (1). Please mind that credentials **can not** be retrievd, so <u>take note of them</u>! Once registered, you can login (2) into your personal profile.

- 1. attraverso il link Login con SPID e utilizzando le proprie credenziali di tipo SPID (Sistema Pubblico di Identità Digitale)
- attraverso il link Login con CIE e utilizzando le proprie credenziali di tipo CIE (Carta di Identità Elettronica)
- 3. attraverso il link Login e utilizzando i propri codici di accesso Unicam, costituiti dal nome utente (in genere in forma nome, cognome) e dalla password personale. In particolare si ricorda agli studenti che nome utente, password personale e casella di posta elettronica Unicam sono stati comunicati con una mail apposita inviata all'indirizzo di posta elettronica personale, guindi non devono usare dei nuovi codici di accesso,

deve prima registrarsi al sito e può farlo

- 1. attraverso il link Registrazione con SPID e utilizzando le proprie credenziali di tipo SPID (Sistema Pubblico di Identità Digitale): selezionando quindi il link Segreteria si può procedere con la tipologia di iscrizione che si vuole effettuare
- 2. attraverso il link Registrazione con CIE e utilizzando le proprie credenziali di tipo CIE (Carta di Identità Elettronica); selezionando quindi il link Segreteria si può procedere con la tipologia di iscrizione che si vuole effettuare
- 3. attraverso il link Registrazione per acquisire le credenziali (nome utente e password) con cui autenticarsi successivamente. Una volta completata la registrazione, utilizzare il link Login per accedere al sito come utente autenticato e mediante il tipologia di iscrizione che si vuole effettuare.